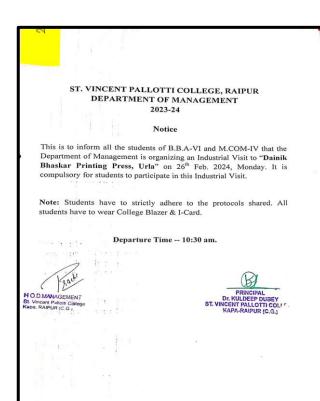

lan Development: Participants successfully created lesson plans that incorporated active learning techniques, enabling them to apply their newfound knowledge in their classrooms.

Collaboration and Networking: The workshop facilitated networking opportunities among educators from different institutions, encouraging the exchange of ideas and experiences.

Feedback from participants was overwhelmingly positive. Many participants expressed their appreciation for the hands-on approach and the opportunity to collaborate with peers from diverse educational backgrounds. They found the workshop highly informative and believed it would significantly impact their teaching methodologies positively.







## **Department of Management:**

## a. Industrial Visit "Dainik Bhaskar Printing Press, Urla"









## b.Industrial Visit: Jindal Steel & Power Limited

### Mandir Hasuad, Raipur

ST. VINCENT PALLOTTI COLLEGE, RAIPUR DEPARTMENT OF MANAGEMENT INDUSTRIAL VISIT NOTICE 2023-24

All the students of B.B.A III, B.B.A I and M.Com I are hereby informed that a "Visit to Jindal Steel & Power (Mandir Hasuad )" is scheduled on 06.10.2023.

Note: Students have to strictly adhere to the protocols shared. All students have to wear College Blazer & I-Card.

### ST. VINCENT PALLOTTI COLLEGE, RAIPUR DEPARTMENT OF MANAGEMENT REPORT- INDUSTRIAL VISIT 06.10.2023

06.10.2023, students of the BBA I & III semester had the privilege to embark on an educational industrial visit to the Jindal Power and Steel Plant located in Raipur, Chhattisgarh. The visit was organized to provide students with practical in