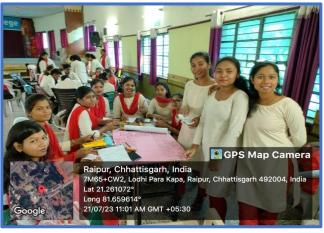

in the workshop and their potential impact on student engagement and learning outcomes.

Lesson Plan Development: Participants successfully created lesson plans that incorporated active learning techniques, enabling them to apply their newfound knowledge in their classrooms.

Collaboration and Networking: The workshop facilitated networking opportunities among educators from different institutions, encouraging the exchange of ideas and experiences.

Feedback from participants was overwhelmingly positive. Many participants expressed their appreciation for the hands-on approach and the opportunity to collaborate with peers from diverse educational backgrounds. They found the workshop highly informative and believed it would significantly impact their teaching methodologies positively.







## **Department of Management:**

## a. Industrial Visit "Dainik Bhaskar Printing Press, Urla"









## b.Industrial Visit: Jindal Steel & Power Limited

### Mandir Hasuad, Raipur

ST. VINCENT PALLOTTI COLLEGE, RAIPUR DEPARTMENT OF MANAGEMENT INDUSTRIAL VISIT NOTICE 2023-24

All the students of B.B.A III, B.B.A I and M.Com I are hereby informed that a "Visit to Jindal Steel & Power (Mandir Hasuad )" is scheduled on 06.10.2023.

Note: Students have to strictly adhere to the protocols shared. All students have to wear College Blazer & I-Card.

### ST. VINCENT PALLOTTI COLLEGE, RAIPUR DEPARTMENT OF MANAGEMENT REPORT- INDUSTRIAL VISIT 06.10.2023

06.10.2023, students of the BBA I & III semester had the privilege to embark on an educational industrial visit to the Jindal Power and Steel Pl