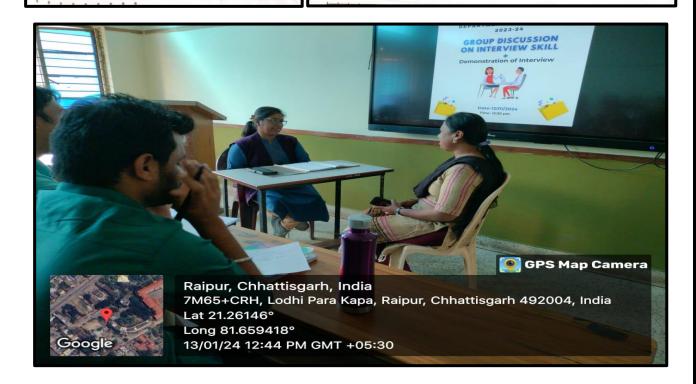

B.Ed. department. The whole course was accomplished in three phases-

- 1. Interactive classes on language and communication skill.
- 2. Body language and Body Posture.
- 3. Workshop on preparation of a proper resume and practice of Interview Skill.

The last phase visualizes a mock interview for the students. The mock interview was a simulated feature of the real one. This was followed by feedback to each and every student about their positives and negatives of their interview.

The course was successfully accomplished. The course was designed by the senior faculty members of the Department of Education keeping in view the needs of the B.Ed students. It was a step ahead taken for the benefit of students.





Dr. KULDEEP DUBEY
PRINCIPAL
ST. VINCENT PALLOTTI COLLEGE
KAPA, RAIPUR (C. G.)









**Notice, Photographs and Report** 

## **Active Learning Methodology**

St. Vincent Pallotti College, Raipur, C.G.

Department of Education

ALM [Active learning Methodology]-Workshop-2023

### NOTICE

All the students of B.Ed. Semester III are hereby informed that the ALM [Active Learning Methodology] workshop will be held from 13/07/2023 to 25/07/2023. All the students are instructed to be present there on time.

Venue: Seminar hall Time: 11.00am to 2.00 pm



### St. Vincent Pallotti College, Raipur, C.G.

Department of Education

ALM [Active learning Methodology]-Workshop-2023

The Active Learning Methodology Workshop was conducted from 13/07/23 to 25/07/23. The primary objective of the workshop was to introduce and explore innovative teaching strategies that promote active le