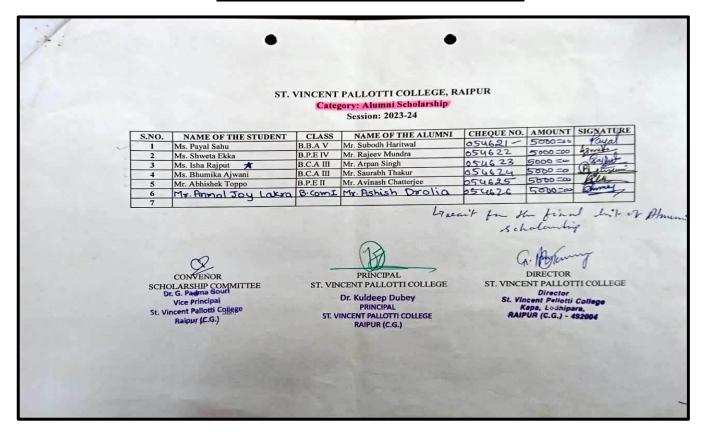

### 5.1.2. Students benefited by scholarships/freeships from the Institution

Academic Session: 2023-24

| S.No | Name of the Scheme                  | No.of<br>Students | Amount of<br>Scholarship (in Rs) |
|------|-------------------------------------|-------------------|----------------------------------|
| 1    | Merit                               | 36                | 126000                           |
| 2    | Co-Curricular                       | 16                | 56000                            |
| 3    | Christian Minority                  | 20                | 70000                            |
| 4    | Economically Backward Classes (EBC) | 20                | 70000                            |
| 5    | Alumni                              | 6                 | 30000                            |
|      | TOTAL                               | 98                | 352000                           |